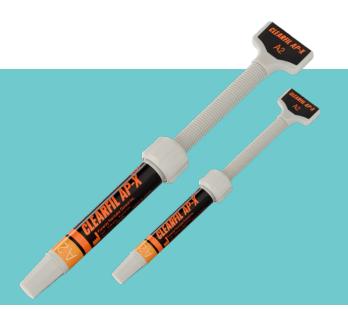

# **CLEARFIL AP-X**

Light-cured composite resin

- · Strong and durable
- · Various shades combinations
- Highly polishable
- · Reduced shrinkage
- · Natural esthetics
- · Easy processing