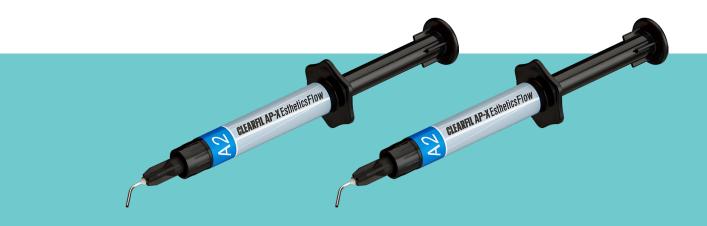

## **CLEARFIL esthetic FLOW**

superior durability and esthetics
can be used for all cavity classes including occlusal surface restorations
excellent mechanical properties and high polish retention.