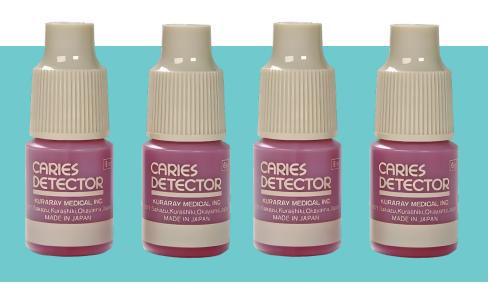

## **CARIES DETECTOR**

Fast and easy to use Stains only non-reminerizable carious dentin Helps dentists to preserve healthy tissue

07737777696 07837777696 Facebook: alfarid Insta: alfarid.iq Email:official@alfarid.co